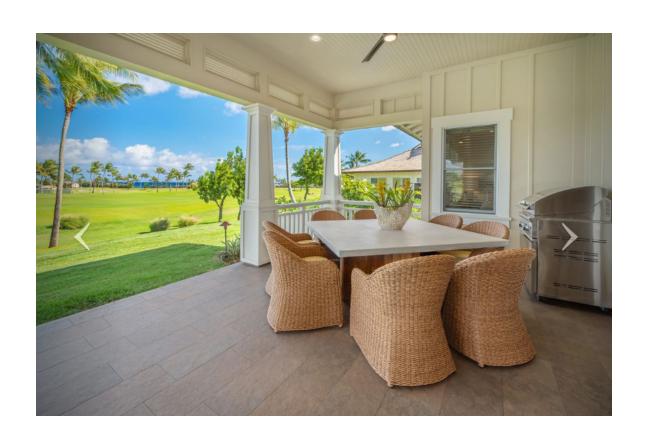

Situated walking distance from The Club at Kukui'ula, Bungalow 14 allows for easy island living with golf course and ocean views. A spacious open floor plan features a chef's kitchen in the heart of the home with counter seating for six and a large living room just adjacent. The lanai features dining seating for eight, so there's plenty of room for everyone in your party. The high ceilings, ample windows and vibrant décor allow for maximum island vibes throughout the home. All three bedrooms connect to the main living space and have their own private en-suite bathrooms. The back lanai opens onto a comfortable seating arrangement.