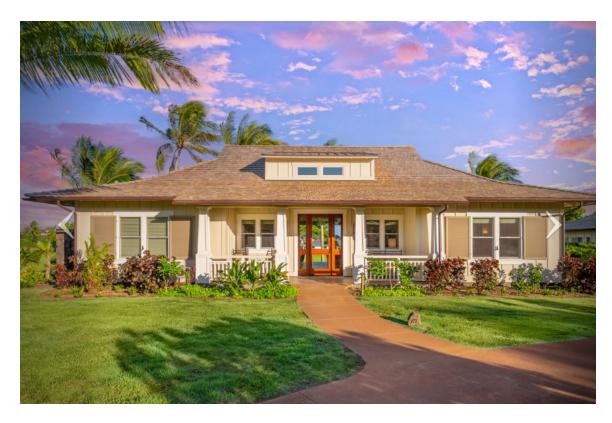

The three-bedroom bungalow at The Lodge at Kukui'ula on Kaua'i offers luxurious accommodations and exclusive access to the award-winning private club facilities and amenities of The Club at Kukui'ula, including the 18-hole Tom Weiskopf designed golf course, sprawling Hi'ilani spa and wellness complex, 10-acre organic farm, club house facilities, two restaurants and a complex of saline pools.

Situated walking distance from The Club at Kukui'ula, Bungalow 14 allows for easy island living with golf course and ocean views. A spacious open floor plan features a chef's kitchen in the heart of the home with counter seating for six and a large living room just adjacent. The lanai features dining seating for eight, so there's plenty of room for everyone in your party. The high ceilings, ample windows and vibrant décor allow for maximum island vibes throughout the home. All three bedrooms connect to the main living space and have their own private en-suite bathrooms. The back lanai opens onto a comfortable seating arrangement.