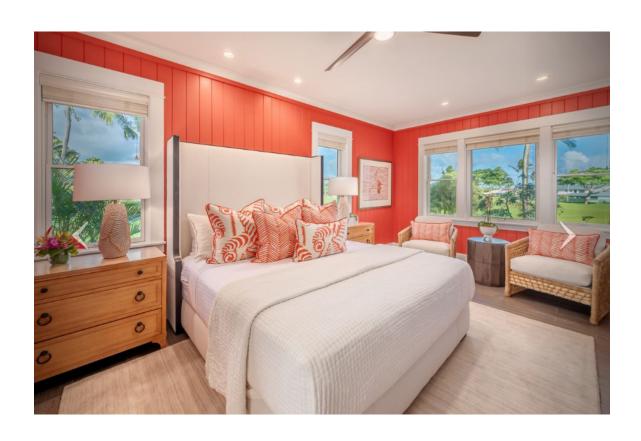

The primary bedroom features a king bed, en-suite bathroom with deep soaking tub, indoor shower, lighted double vanity and a pass through to a private lava rock outdoor shower. The second bedroom has a king bed, vanity and indoor shower. The third bedroom also has an indoor private bath and shower as well as two twin beds that can be converted into a king bed for maximum flexibility. The third bedroom also has a custom loft with mattress so the room can accommodate 3 people – 7 for the bungalow in total.