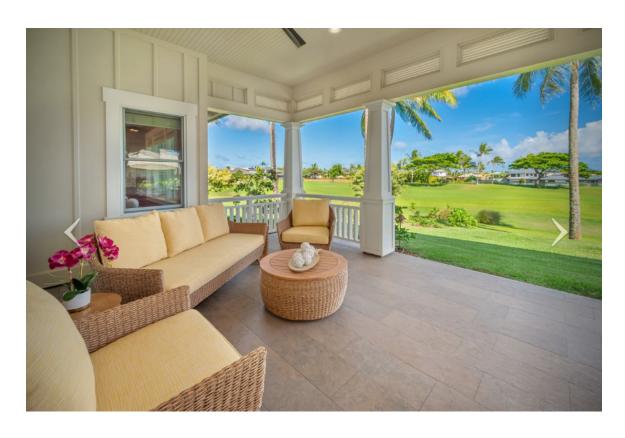

Situated walking distance from The Club at Kukui'ula, Bungalow 14 allows for easy island living with golf course and ocean views. A spacious open floor plan features a chef's kitchen in the heart of the home with counter seating for six and a large living room just adjacent. The lanai features dining seating for eight, so there's plenty of room for everyone in your party. The high ceilings, ample windows and vibrant décor allow for maximum island vibes throughout the home. All three bedrooms connect to the main living space and have their own private en-suite bathrooms. The back lanai opens onto a comfortable seating arrangement.