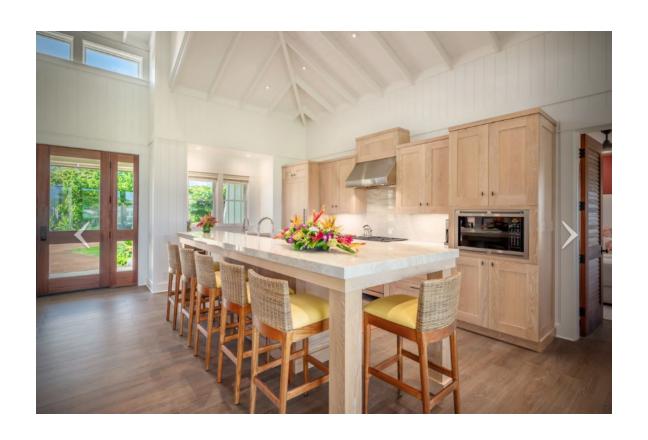

Situated walking distance from The Club at Kukui'ula, Bungalow 14 allows for easy island living with golf course and ocean views. A spacious open floor plan features a chef's kitchen in the heart of the home with counter seating for six and a large living room just adjacent. The lanai features dining seating for eight, so there's plenty of room for everyone in your party. The high ceilings, ample windows and vibrant décor allow for maximum island vibes throughout the home. All three bedrooms connect to the main living space and have their own private en-suite bathrooms. The back lanai opens onto a comfortable seating arrangement.