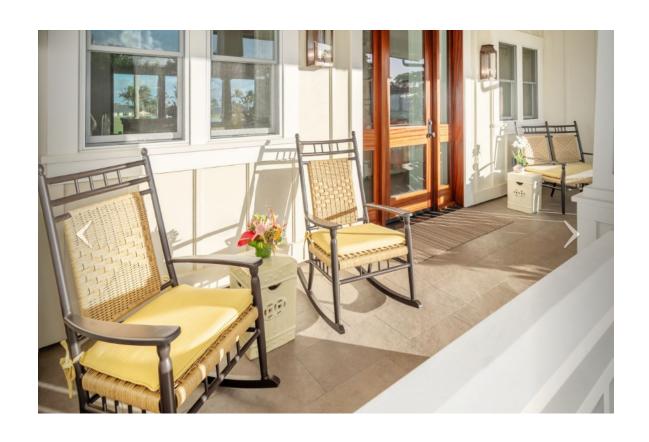

Situated walking distance from The Club at Kukui'ula, Bungalow 14 allows for easy island living with golf course and ocean views. A spacious open floor plan features a chef's kitchen in the heart of the home with counter seating for six and a large living room just adjacent. The lanai features dining seating for eight, so there's plenty of room for everyone in your party. The high ceilings, ample windows and vibrant décor allow for maximum island vibes throughout the home. All three bedrooms connect to the main living space and have their own private en-suite bathrooms. The back lanai opens onto a comfortable seating arrangement.