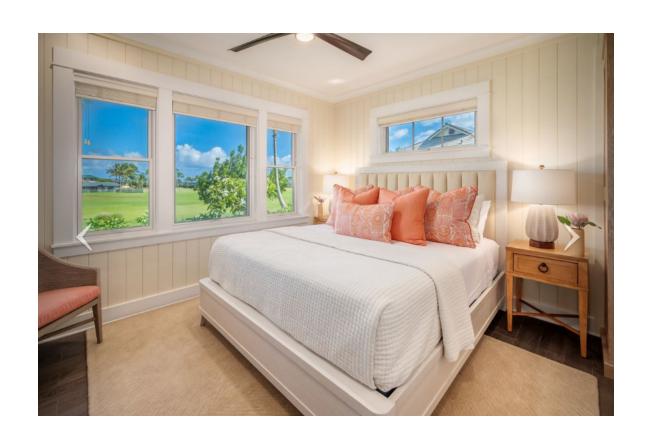

The primary bedroom features a king bed, en-suite bathroom with deep soaking tub, indoor shower, lighted double vanity and a pass through to a private lava rock outdoor shower. The second bedroom has a king bed, vanity and indoor shower. The third bedroom also has an indoor private bath and shower as well as two twin beds that can be converted into a king bed for maximum flexibility. The third bedroom also has a custom loft with mattress so the room can accommodate 3 people – 7 for the bungalow in total.