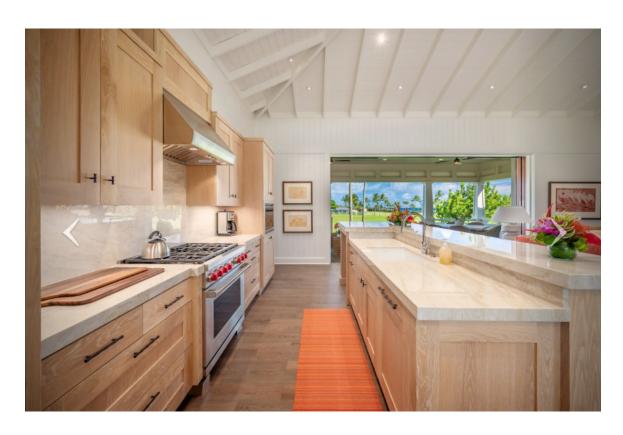

Situated walking distance from The Club at Kukui'ula, Bungalow 14 allows for easy island living with golf course and ocean views. A spacious open floor plan features a chef's kitchen in the heart of the home with counter seating for six and a large living room just adjacent. The lanai features dining seating for eight, so there's plenty of room for everyone in your party. The high ceilings, ample windows and vibrant décor allow for maximum island vibes throughout the home. All three bedrooms connect to the main living space and have their own private en-suite bathrooms. The back lanai opens onto a comfortable seating arrangement.