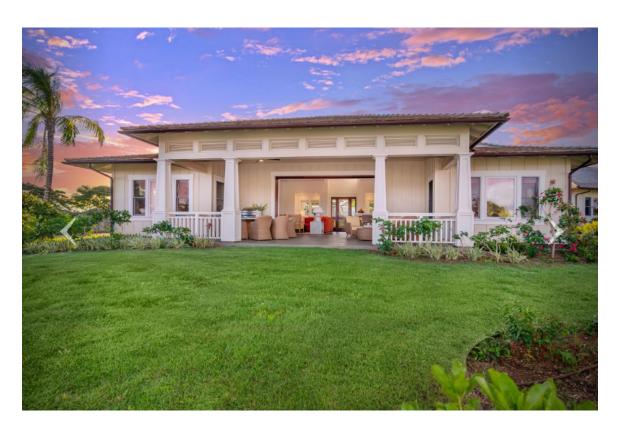

Situated walking distance from The Club at Kukui'ula, Bungalow 14 allows for easy island living with golf course and ocean views. A spacious open floor plan features a chef's kitchen in the heart of the home with counter seating for six and a large living room just adjacent. The lanai features dining seating for eight, so there's plenty of room for everyone in your party. The high ceilings, ample windows and vibrant décor allow for maximum island vibes throughout the home. All three bedrooms connect to the main living space and have their own private en-suite bathrooms. The back lanai opens onto a comfortable seating arrangement.