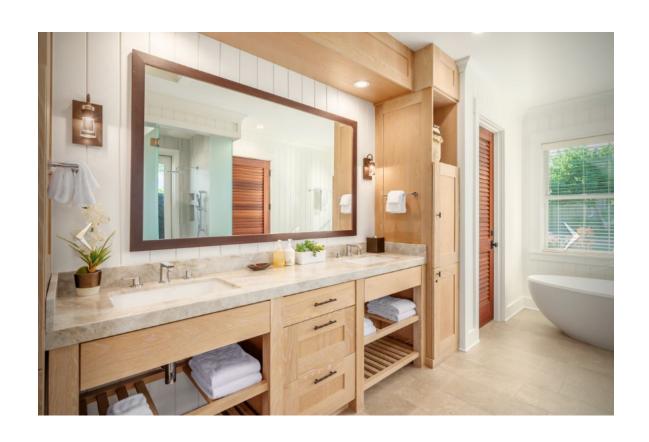

The primary bedroom features a king bed, en-suite bathroom with deep soaking tub, indoor shower, lighted double vanity and a pass through to a private lava rock outdoor shower. The second bedroom has a king bed, vanity and indoor shower. The third bedroom also has an indoor private bath and shower as well as two twin beds that can be converted into a king bed for maximum flexibility. The third bedroom also has a custom loft with mattress so the room can accommodate 3 people – 7 for the bungalow in total.