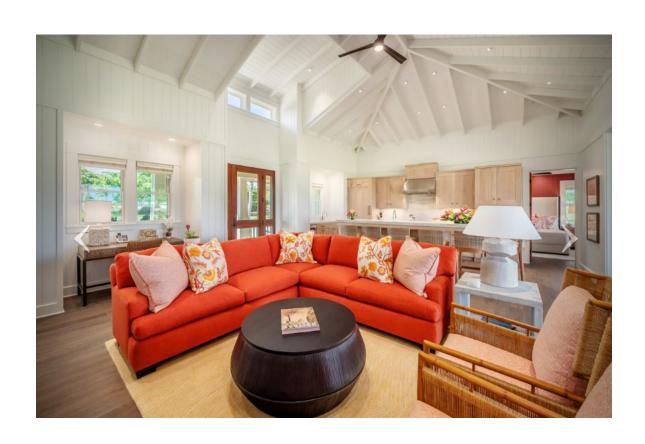

Situated walking distance from The Club at Kukui'ula, Bungalow 14 allows for easy island living with golf course and ocean views. A spacious open floor plan features a chef's kitchen in the heart of the home with counter seating for six and a large living room just adjacent. The lanai features dining seating for eight, so there's plenty of room for everyone in your party. The high ceilings, ample windows and vibrant décor allow for maximum island vibes throughout the home. All three bedrooms connect to the main living space and have their own private en-suite bathrooms. The back lanai opens onto a comfortable seating arrangement.